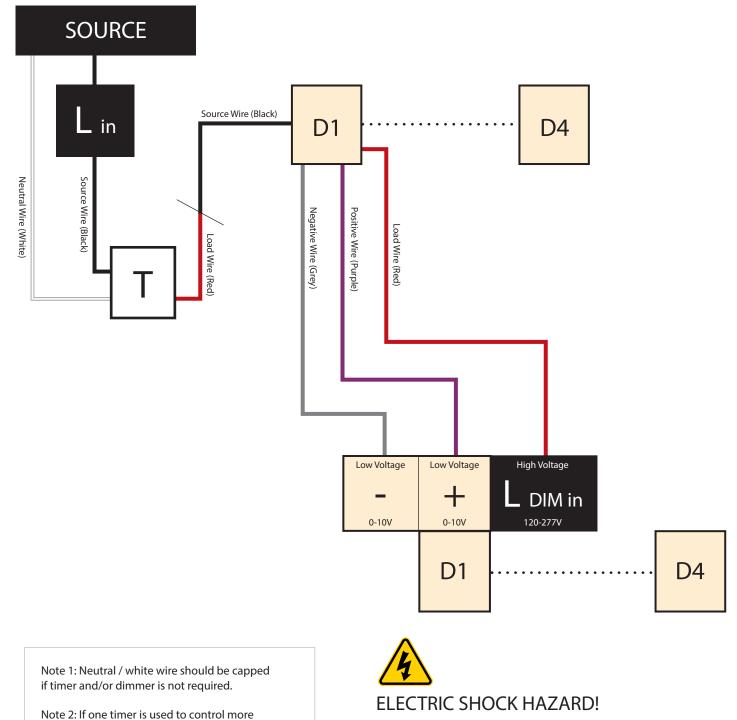

## HOW TO WIRE A TIMER AND DIMMER TO THE CONTROLLER

 Serious injury or death may occur. Disconnect from electrical supply before installing or servicing this heater. Read and follow installation clearance requirements outlined in this manual. The Appliance MUST be connected to a properly grounded electrical source.

than 1 dimmer, join the red wire from the timer

to the black wire of all the dimmers.

33 West Beaver Creek Road, Richmond Hill, ON L4B 1L8 Canada Tel: 1.800.660.5391