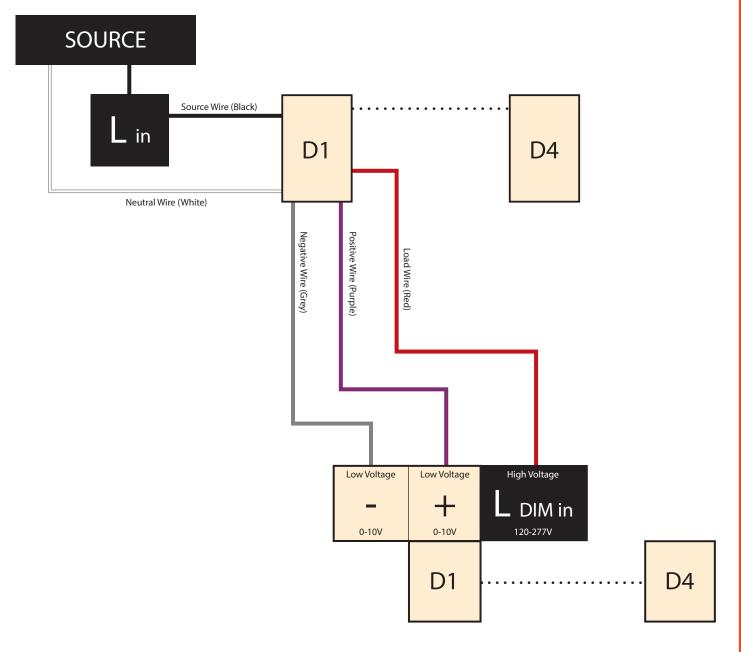

## HOW TO WIRE A DIMMER TO THE CONTROLLER

Note 1: Neutral / white wire should be capped if dimmer is not required.

Note 2: If one dimmer is used to control more than 1 heater, jump all <u>L Dim in</u> wires with the dimmer output line (Red Wire).